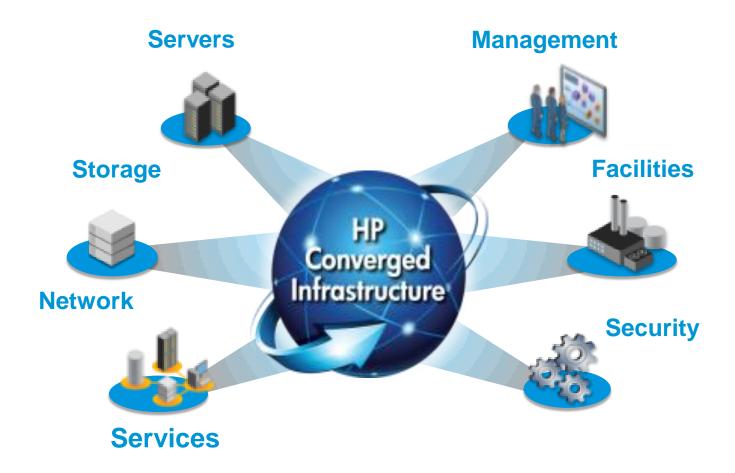

#### **Demands are Astronomical**

#### **Resources are Constrained**

**Business Growth** 

**Data Growth** 

**Innovation** 



**Financial** 

Capacity

Infrastructure



### **HP Converged Infrastructure**





### Powering, cooling and housing IT is Expensive

"Saving One kWh of energy can defer \$25K of data center costs"





- 40% of available rack space is under-provisioned or unused\*
- Data centers provision 60% more power than used



#### 70% more compute per watt

**HP Gen8 Proliant Servers** - Automated Energy Optimization

# 3D Sea of Sensors





#### **HP Gen8 Proliant – HVDC Capable**

A more modular, scalable, efficient power solution



One slot – Many solutions



Proliant DL380 Gen8





380 VDC

## **Emerging Solution** Ready!



# Thank you