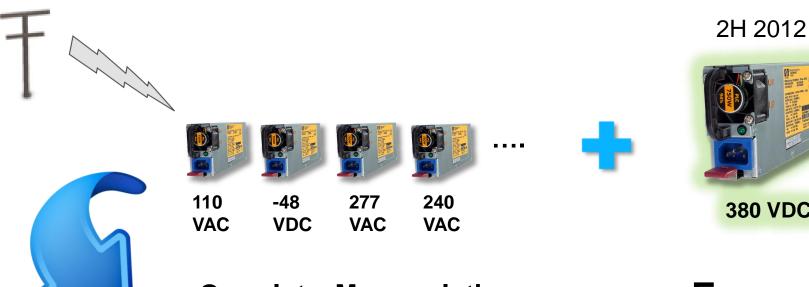

#### **HP Gen8 Proliant – HVDC Capable**

A more modular, scalable, efficient power solution

One slot – Many solutions

Proliant DL380 Gen8

380 VDC