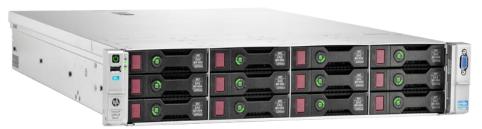

#### **HP Gen8 Proliant – HVDC Capable**

A more modular, scalable, efficient power solution

One slot – Many solutions

Proliant DL380 Gen8

380 VDC