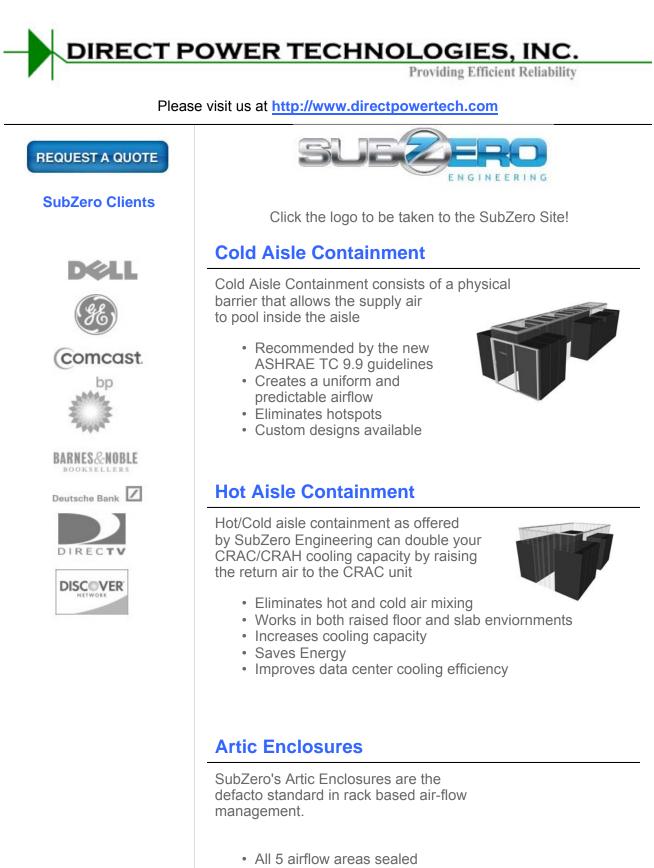

- EIA 310-D compliant
- Available handless push-to-open feature

- Assorted door styles available
  - Single full perforated
    - Split full perforated
    - Split solid